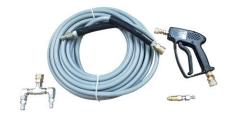

## **Eagle Electric Mister**

Dash panel with integrated gun, wand, and nozzle storage allows quick, easy access to all accessories

**Misting nozzle** allows for easy and consistent application of disinfectant to various surfaces